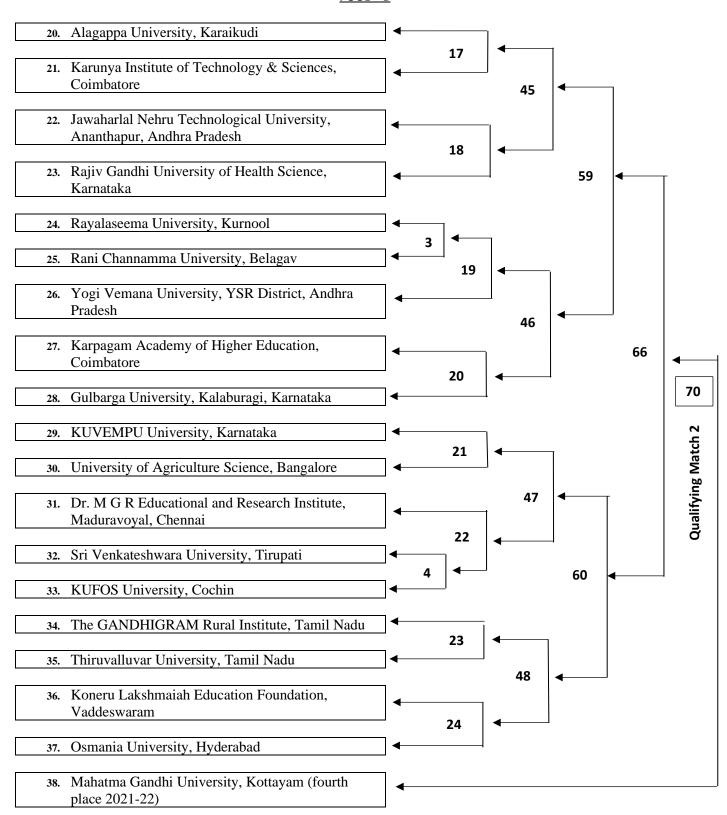

### POOL - A

#### POOL - B

#### POOL - C

#### POOL - D

### COURT – A (Pool A Matches)

| Matches | 1, 2 & 9           | Will be played on | 27/12/2022 | Morning session   |
|---------|--------------------|-------------------|------------|-------------------|
| Matches | 10,11, 12, 13 & 14 | Will be played on | 27/12/2022 | Afternoon session |
| Matches | 15 & 16            | Will be played on | 28/12/2022 | Morning session   |
| Matches | 41, 42, 43 & 44    | Will be played on | 28/12/2022 | Afternoon session |
| Matches | 57 & 58            | Will be played on | 29/12/2022 | Morning session   |
| Matches | 65                 | Will be played on | 29/12/2022 | Afternoon session |

### COURT – B (Pool B Matches)

| Matches | 3, 4 & 17           | Will be played on | 27/12/2022 | Morning session   |
|---------|---------------------|-------------------|------------|-------------------|
| Matches | 18, 19, 20, 21 & 22 | Will be played on | 27/12/2022 | Afternoon session |
| Matches | 23 & 24             | Will be played on | 28/12/2022 | Morning session   |
| Matches | 45, 46, 47 & 48     | Will be played on | 28/12/2022 | Afternoon session |
| Matches | 59 & 60             | Will be played on | 29/12/2022 | Morning session   |
| Matches | 66                  | Will be played on | 29/12/2022 | Afternoon session |

### COURT – C (Pool C Matches)

| Matches | 5, 6 & 25           | Will be played on | 27/12/2022 | Morning session   |
|---------|---------------------|-------------------|------------|-------------------|
| Matches | 26, 27, 28, 29 & 30 | Will be played on | 27/12/2022 | Afternoon session |
| Matches | 31 & 32             | Will be played on | 28/12/2022 | Morning session   |
| Matches | 49, 50, 51 & 52     | Will be played on | 28/12/2022 | Afternoon session |
| Matches | 61 & 62             | Will be played on | 29/12/2022 | Morning session   |
| Matches | 67                  | Will be played on | 29/12/2022 | Afternoon session |

### COURT – D (Pool D Matches)

| Matches | 7, 8 & 33           | Will be played on | 27/12/2022 | Morning session   |
|---------|---------------------|-------------------|------------|-------------------|
| Matches | 34, 35, 36, 37 & 38 | Will be played on | 27/12/2022 | Afternoon session |
| Matches | 39 & 40             | Will be played on | 28/12/2022 | Morning session   |
| Matches | 53, 54, 55 & 56     | Will be played on | 28/12/2022 | Afternoon session |
| Matches | 63 & 64             | Will be played on | 29/12/2022 | Morning session   |
| Matches | 68                  | Will be played on | 29/12/2022 | Afternoon session |

- Quarter final matches 69 & 70 will be played on 30. 12.2022 FN in Court A.
- ➤ Quarter final matches 71 & 72 will be played on 30. 12.2022 FN in Court B.
- ➤ The league matches will commence from 30.12.2022 Afternoon at 4 PM in Court A only.
- Morning session will start at 6.30 AM and the Afternoon session will start at 3 PM.
- > Teams should report 30 minutes before the schedule time.
- The Organising secretary reserves the rights to change the match schedule, match venue/ court if necessary.