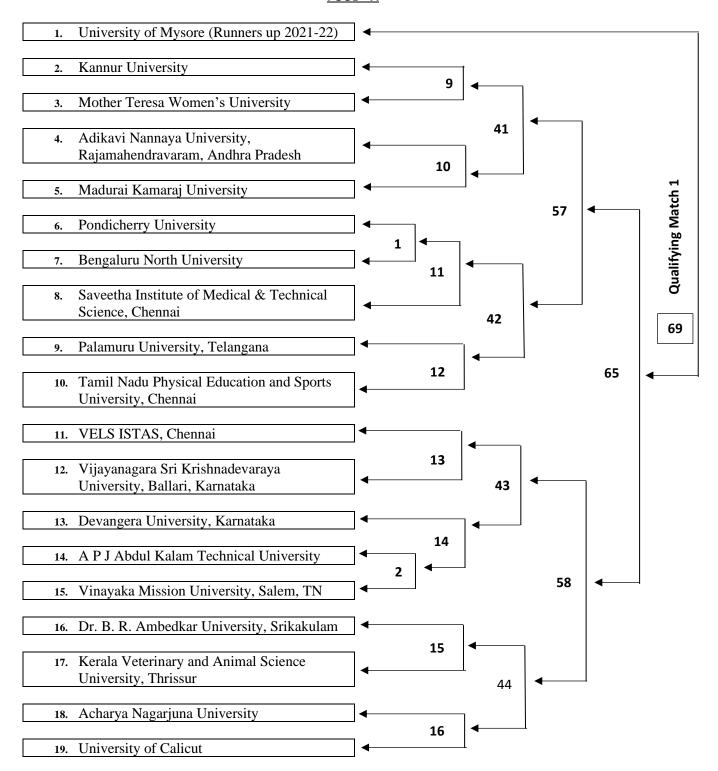

### COURT – A (Pool A Matches)

| Matches | 1, 2 & 9           | Will be played on | 27/12/2022 | Morning session   |
|---------|--------------------|-------------------|------------|-------------------|
| Matches | 10,11, 12, 13 & 14 | Will be played on | 27/12/2022 | Afternoon session |
| Matches | 15 & 16            | Will be played on | 28/12/2022 | Morning session   |
| Matches | 41, 42, 43 & 44    | Will be played on | 28/12/2022 | Afternoon session |
| Matches | 57 & 58            | Will be played on | 29/12/2022 | Morning session   |
| Matches | 65                 | Will be played on | 29/12/2022 | Afternoon session |

### COURT – B (Pool B Matches)

| Matches | 3, 4 & 17           | Will be played on | 27/12/2022 | Morning session   |
|---------|---------------------|-------------------|------------|-------------------|
| Matches | 18, 19, 20, 21 & 22 | Will be played on | 27/12/2022 | Afternoon session |
| Matches | 23 & 24             | Will be played on | 28/12/2022 | Morning session   |
| Matches | 45, 46, 47 & 48     | Will be played on | 28/12/2022 | Afternoon session |
| Matches | 59 & 60             | Will be played on | 29/12/2022 | Morning session   |
| Matches | 66                  | Will be played on | 29/12/2022 | Afternoon session |

### COURT – C (Pool C Matches)

| Matches | 5, 6 & 25           | Will be played on | 27/12/2022 | Morning session   |
|---------|---------------------|-------------------|------------|-------------------|
| Matches | 26, 27, 28, 29 & 30 | Will be played on | 27/12/2022 | Afternoon session |
| Matches | 31 & 32             | Will be played on | 28/12/2022 | Morning session   |
| Matches | 49, 50, 51 & 52     | Will be played on | 28/12/2022 | Afternoon session |
| Matches | 61 & 62             | Will be played on | 29/12/2022 | Morning session   |
| Matches | 67                  | Will be played on | 29/12/2022 | Afternoon session |

### COURT – D (Pool D Matches)

| Matches | 7, 8 & 33           | Will be played on | 27/12/2022 | Morning session   |
|---------|---------------------|-------------------|------------|-------------------|
| Matches | 34, 35, 36, 37 & 38 | Will be played on | 27/12/2022 | Afternoon session |
| Matches | 39 & 40             | Will be played on | 28/12/2022 | Morning session   |
| Matches | 53, 54, 55 & 56     | Will be played on | 28/12/2022 | Afternoon session |
| Matches | 63 & 64             | Will be played on | 29/12/2022 | Morning session   |
| Matches | 68                  | Will be played on | 29/12/2022 | Afternoon session |

- Quarter final matches 69 & 70 will be played on 30. 12.2022 FN in Court A.
- ➤ Quarter final matches 71 & 72 will be played on 30. 12.2022 FN in Court B.
- ➤ The league matches will commence from 30.12.2022 Afternoon at 4 PM in Court A only.
- Morning session will start at 6.30 AM and the Afternoon session will start at 3 PM.
- > Teams should report 30 minutes before the schedule time.
- The Organising secretary reserves the rights to change the match schedule, match venue/ court if necessary.