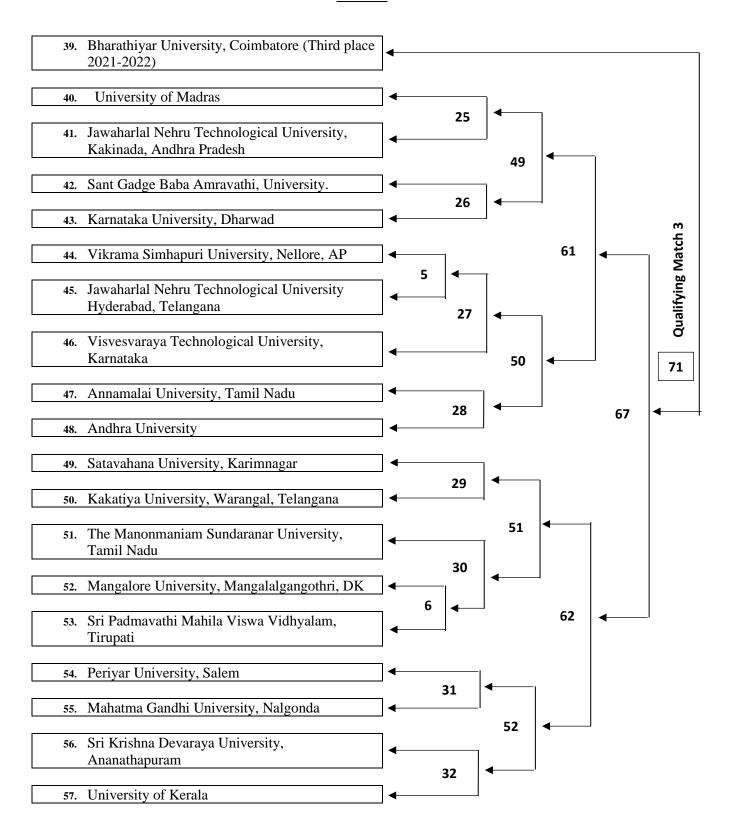

### POOL - A

#### POOL - B

#### POOL - C

#### POOL - D

### COURT – A (Pool A Matches)

| Matches | 1, 2 & 9           | Will be played on | 27/12/2022 | Morning session   |
|---------|--------------------|-------------------|------------|-------------------|
| Matches | 10,11, 12, 13 & 14 | Will be played on | 27/12/2022 | Afternoon session |
| Matches | 15 & 16            | Will be played on | 28/12/2022 | Morning session   |
| Matches | 41, 42, 43 & 44    | Will be played on | 28/12/2022 | Afternoon session |
| Matches | 57 & 58            | Will be played on | 29/12/2022 | Morning session   |
| Matches | 65                 | Will be played on | 29/12/2022 | Afternoon session |

### COURT – B (Pool B Matches)

| Matches | 3, 4 & 17           | Will be played on | 27/12/2022 | Morning session   |
|---------|---------------------|-------------------|------------|-------------------|
| Matches | 18, 19, 20, 21 & 22 | Will be played on | 27/12/2022 | Afternoon session |
| Matches | 23 & 24             | Will be played on | 28/12/2022 | Morning session   |
| Matches | 45, 46, 47 & 48     | Will be played on | 28/12/2022 | Afternoon session |
| Matches | 59 & 60             | Will be played on | 29/12/2022 | Morning session   |
| Matches | 66                  | Will be played on | 29/12/2022 | Afternoon session |

### COURT – C (Pool C Matches)

| Matches | 5, 6 & 25           | Will be played on | 27/12/2022 | Morning session   |
|---------|---------------------|-------------------|------------|-------------------|
| Matches | 26, 27, 28, 29 & 30 | Will be played on | 27/12/2022 | Afternoon session |
| Matches | 31 & 32             | Will be played on | 28/12/2022 | Morning session   |
| Matches | 49, 50, 51 & 52     | Will be played on | 28/12/2022 | Afternoon session |
| Matches | 61 & 62             | Will be played on | 29/12/2022 | Morning session   |
| Matches | 67                  | Will be played on | 29/12/2022 | Afternoon session |

### COURT – D (Pool D Matches)

| Matches | 7, 8 & 33           | Will be played on | 27/12/2022 | Morning session   |
|---------|---------------------|-------------------|------------|-------------------|
| Matches | 34, 35, 36, 37 & 38 | Will be played on | 27/12/2022 | Afternoon session |
| Matches | 39 & 40             | Will be played on | 28/12/2022 | Morning session   |
| Matches | 53, 54, 55 & 56     | Will be played on | 28/12/2022 | Afternoon session |
| Matches | 63 & 64             | Will be played on | 29/12/2022 | Morning session   |
| Matches | 68                  | Will be played on | 29/12/2022 | Afternoon session |

- Quarter final matches 69 & 70 will be played on 30. 12.2022 FN in Court A.
- ➤ Quarter final matches 71 & 72 will be played on 30. 12.2022 FN in Court B.
- ➤ The league matches will commence from 30.12.2022 Afternoon at 4 PM in Court A only.
- Morning session will start at 6.30 AM and the Afternoon session will start at 3 PM.
- > Teams should report 30 minutes before the schedule time.
- The Organising secretary reserves the rights to change the match schedule, match venue/ court if necessary.