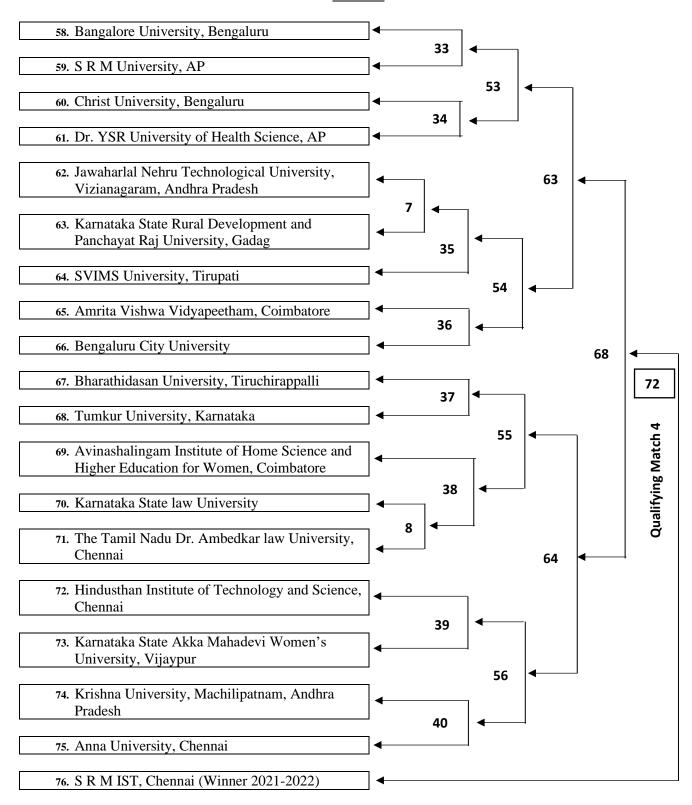

### POOL - A

#### POOL - B

#### POOL - C

#### POOL - D

### COURT – A (Pool A Matches)

| Matches | 1, 2 & 9           | Will be played on | 27/12/2022 | Morning session   |
|---------|--------------------|-------------------|------------|-------------------|
| Matches | 10,11, 12, 13 & 14 | Will be played on | 27/12/2022 | Afternoon session |
| Matches | 15 & 16            | Will be played on | 28/12/2022 | Morning session   |
| Matches | 41, 42, 43 & 44    | Will be played on | 28/12/2022 | Afternoon session |
| Matches | 57 & 58            | Will be played on | 29/12/2022 | Morning session   |
| Matches | 65                 | Will be played on | 29/12/2022 | Afternoon session |

### COURT – B (Pool B Matches)

| Matches | 3, 4 & 17           | Will be played on | 27/12/2022 | Morning session   |
|---------|---------------------|-------------------|------------|-------------------|
| Matches | 18, 19, 20, 21 & 22 | Will be played on | 27/12/2022 | Afternoon session |
| Matches | 23 & 24             | Will be played on | 28/12/2022 | Morning session   |
| Matches | 45, 46, 47 & 48     | Will be played on | 28/12/2022 | Afternoon session |
| Matches | 59 & 60             | Will be played on | 29/12/2022 | Morning session   |
| Matches | 66                  | Will be played on | 29/12/2022 | Afternoon session |

### COURT – C (Pool C Matches)

| Matches | 5, 6 & 25           | Will be played on | 27/12/2022 | Morning session   |
|---------|---------------------|-------------------|------------|-------------------|
| Matches | 26, 27, 28, 29 & 30 | Will be played on | 27/12/2022 | Afternoon session |
| Matches | 31 & 32             | Will be played on | 28/12/2022 | Morning session   |
| Matches | 49, 50, 51 & 52     | Will be played on | 28/12/2022 | Afternoon session |
| Matches | 61 & 62             | Will be played on | 29/12/2022 | Morning session   |
| Matches | 67                  | Will be played on | 29/12/2022 | Afternoon session |

### COURT – D (Pool D Matches)

| Matches | 7, 8 & 33           | Will be played on | 27/12/2022 | Morning session   |
|---------|---------------------|-------------------|------------|-------------------|
| Matches | 34, 35, 36, 37 & 38 | Will be played on | 27/12/2022 | Afternoon session |
| Matches | 39 & 40             | Will be played on | 28/12/2022 | Morning session   |
| Matches | 53, 54, 55 & 56     | Will be played on | 28/12/2022 | Afternoon session |
| Matches | 63 & 64             | Will be played on | 29/12/2022 | Morning session   |
| Matches | 68                  | Will be played on | 29/12/2022 | Afternoon session |

- Quarter final matches 69 & 70 will be played on 30. 12.2022 FN in Court A.
- ➤ Quarter final matches 71 & 72 will be played on 30. 12.2022 FN in Court B.
- ➤ The league matches will commence from 30.12.2022 Afternoon at 4 PM in Court A only.
- Morning session will start at 6.30 AM and the Afternoon session will start at 3 PM.
- > Teams should report 30 minutes before the schedule time.
- The Organising secretary reserves the rights to change the match schedule, match venue/ court if necessary.